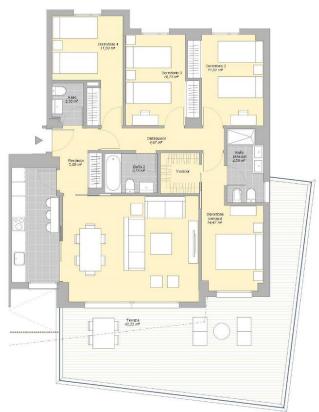

- 2, 3 and 4 bedrooms
- Communal swimming pools, one of which is an olympic (50m long) swimming pool.
- Playgrounds
- Garden areas (30.000 m2)
- Outdoor fitness areas
- Breeam Certificate

|                                | 2B                     | 31# - 20%                    |  |
|--------------------------------|------------------------|------------------------------|--|
| Typology<br>(Units) – (%)      | 3B                     | 72# - 47%                    |  |
|                                | 4B                     | 51# - 33%                    |  |
| # Total units                  | 154                    |                              |  |
| Total income (€)               | 76.930.000€            | 76.930.000€                  |  |
| Commercial Status / Sales rate | On Sale / 12 units per | On Sale / 12 units per month |  |
| Works Start date               | H2 2018 (Exp.)         | H2 2018 (Exp.)               |  |
| Delivery                       | 2020                   |                              |  |
| Broker                         | Casa de las Torres     |                              |  |
| Architects                     | НСР                    |                              |  |
| Construction company           | Tendering process      |                              |  |