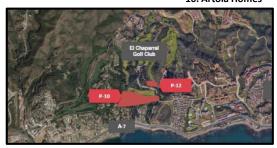

### ARTOLA 9.1, 7.1 & 8.2

**Artola** comprises plots 7.1, 8.2 and 9.1 in the Artola Alta development area. It is a small prime neighborhood of Marbella and it is well connected with the city center.

Artola Project will be developed in two different phases, Artola 9.1 (72 units) and Artola 7.1+8.2 (56 units). These projects are located in a priviledge situation next to Cabopino Golf course, enjoying a fantastic open views to the sea and the golf course.

Both developments have been designed as a low-height multifamily housing taking advantage of the market demand, following the new urban regulation of Marbella.

| 06 |  |  |
|----|--|--|
|    |  |  |

| 2B<br>3B                                             | 38# - 30%<br>78# - 61%            |
|------------------------------------------------------|-----------------------------------|
| 3B                                                   | 70# 610/                          |
|                                                      | 78# - 61%                         |
| 4B                                                   | 12# - 9%                          |
| 72# (Artola 9.1). 16# (Artola 7.1), 40# (Artola 8.2) |                                   |
| Not defined                                          |                                   |
| Expected 1st GO this year / N/A                      |                                   |
| H1 2019 (Exp)                                        |                                   |
| 2021                                                 |                                   |
| PRIME INVEST                                         |                                   |
| MAIZ & DIAZ                                          |                                   |
|                                                      |                                   |
|                                                      | H1 2019 (Exp)  2021  PRIME INVEST |