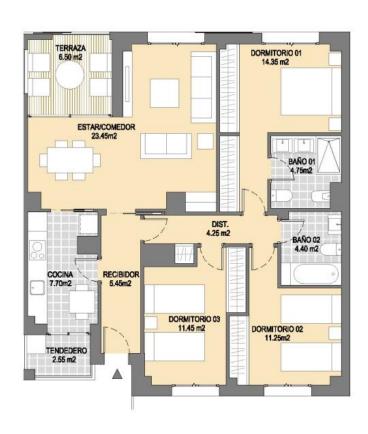

### **HACIENDA HOMES**

**Hacienda Homes** comprises 319 units located in Avenida Lope de Vega, a new development area in the northwest of Málaga city and next to Teatinos. Hacienda Cabello is well connected with the city center by public and private transport and 10 minutes away from Teatinos and the university.

- 308 residential units with parking and storage room
- 11 commercial units
- 1, 2, 3 and 4 bedrooms
- Swimming pools for children and adults
- Playgrounds
- Gourmet Room
- Breeam Certificate

|                                | 1B                          | 19# - 6%   |  |
|--------------------------------|-----------------------------|------------|--|
| Typology                       | 2В                          | 57# - 19%  |  |
| (Units) – (%)                  | 3B                          | 154# - 50% |  |
|                                | 4B                          | 78# - 25%  |  |
| # Total units                  | 308 + 11 commercial units   |            |  |
| Total income (€)               | 97.131.000€                 |            |  |
| Commercial Status / Sales rate | On sale / 7 units per month |            |  |
| Works Start Date               | H2 2018 (Exp.)              |            |  |
| Delivery                       | 2020                        |            |  |
| Broker                         | CBRE                        |            |  |
| Architects                     | Ángel Asenjo                |            |  |
| Construction company           | Tendering process           |            |  |