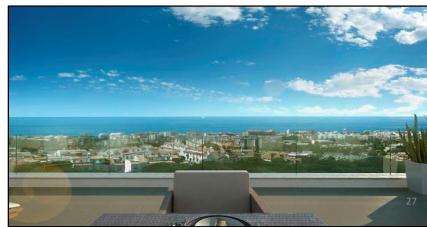

### **LIMONAR HOMES**

**Limonar Homes** comprises 154 residential units located in Colinas del Limonar, a privileged location in the east area of Málaga which is a residential district of the highest quality. The development has fantastic views on the Mediterranean Sea and it is surrounded by green areas and well connected with Málaga city center.

- 2, 3 and 4 bedrooms
- Communal swimming pools, one of which is an olympic (50m long) swimming pool.
- Playgrounds
- Garden areas (30.000 m2)
- Outdoor fitness areas
- Breeam Certificate

|                                | 2B                     | 31# - 20%                    |  |
|--------------------------------|------------------------|------------------------------|--|
| Typology<br>(Units) – (%)      | 3B                     | 72# - 47%                    |  |
|                                | 4B                     | 51# - 33%                    |  |
| # Total units                  | 154                    |                              |  |
| Total income (€)               | 76.930.000€            | 76.930.000€                  |  |
| Commercial Status / Sales rate | On Sale / 12 units per | On Sale / 12 units per month |  |
| Works Start date               | H2 2018 (Exp.)         | H2 2018 (Exp.)               |  |
| Delivery                       | 2020                   |                              |  |
| Broker                         | Casa de las Torres     |                              |  |
| Architects                     | НСР                    |                              |  |
| Construction company           | Tendering process      |                              |  |