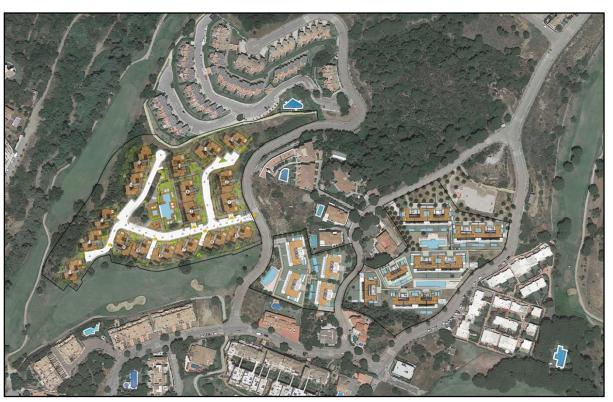

### **LIMONAR HOMES**

**Limonar Homes** comprises 154 residential units located in Colinas del Limonar, a privileged location in the east area of Málaga which is a residential district of the highest quality. The development has fantastic views on the Mediterranean Sea and it is surrounded by green areas and well connected with Málaga city center.