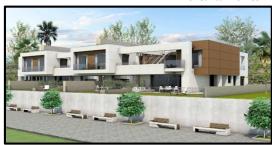

### **HACIENDA HOMES**

**Hacienda Homes** comprises 319 units located in Avenida Lope de Vega, a new development area in the northwest of Málaga city and next to Teatinos. Hacienda Cabello is well connected with the city center by public and private transport and 10 minutes away from Teatinos and the university.

- 308 residential units with parking and storage room
- 11 commercial units
- 1, 2, 3 and 4 bedrooms
- Swimming pools for children and adults
- Playgrounds
- Gourmet Room
- Breeam Certificate

|                                | 1B                          | 19# - 6%   |  |
|--------------------------------|-----------------------------|------------|--|
| Typology                       | 2В                          | 57# - 19%  |  |
| (Units) – (%)                  | 3B                          | 154# - 50% |  |
|                                | 4B                          | 78# - 25%  |  |
| # Total units                  | 308 + 11 commercial units   |            |  |
| Total income (€)               | 97.131.000€                 |            |  |
| Commercial Status / Sales rate | On sale / 7 units per month |            |  |
| Works Start Date               | H2 2018 (Exp.)              |            |  |
| Delivery                       | 2020                        |            |  |
| Broker                         | CBRE                        |            |  |
| Architects                     | Ángel Asenjo                |            |  |
| Construction company           | Tendering process           |            |  |