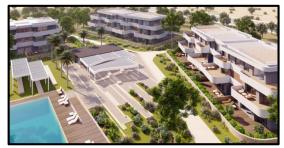

### **LIMONAR HOMES**

**Limonar Homes** comprises 154 residential units located in Colinas del Limonar, a privileged location in the east area of Málaga which is a residential district of the highest quality. The development has fantastic views on the Mediterranean Sea and it is surrounded by green areas and well connected with Málaga city center.

- 2, 3 and 4 bedrooms
- Communal swimming pools, one of which is an olympic (50m long) swimming pool.
- Playgrounds
- Garden areas (30.000 m2)
- Outdoor fitness areas
- Breeam Certificate

|                                | 2B                     | 31# - 20%                    |  |
|--------------------------------|------------------------|------------------------------|--|
| Typology<br>(Units) – (%)      | 3B                     | 72# - 47%                    |  |
|                                | 4B                     | 51# - 33%                    |  |
| # Total units                  | 154                    |                              |  |
| Total income (€)               | 76.930.000€            | 76.930.000€                  |  |
| Commercial Status / Sales rate | On Sale / 12 units per | On Sale / 12 units per month |  |
| Works Start date               | H2 2018 (Exp.)         | H2 2018 (Exp.)               |  |
| Delivery                       | 2020                   |                              |  |
| Broker                         | Casa de las Torres     |                              |  |
| Architects                     | НСР                    |                              |  |
| Construction company           | Tendering process      |                              |  |