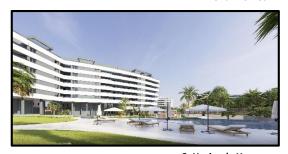

### **HACIENDA HOMES**

**Hacienda Homes** comprises 319 units located in Avenida Lope de Vega, a new development area in the northwest of Málaga city and next to Teatinos. Hacienda Cabello is well connected with the city center by public and private transport and 10 minutes away from Teatinos and the university.

- 308 residential units with parking and storage room
- 11 commercial units
- 1, 2, 3 and 4 bedrooms
- Swimming pools for children and adults
- Playgrounds
- Gourmet Room
- Breeam Certificate

|                                | 1B                          | 19# - 6%   |  |
|--------------------------------|-----------------------------|------------|--|
| Typology                       | 2В                          | 57# - 19%  |  |
| (Units) – (%)                  | 3B                          | 154# - 50% |  |
|                                | 4B                          | 78# - 25%  |  |
| # Total units                  | 308 + 11 commercial units   |            |  |
| Total income (€)               | 97.131.000€                 |            |  |
| Commercial Status / Sales rate | On sale / 7 units per month |            |  |
| Works Start Date               | H2 2018 (Exp.)              |            |  |
| Delivery                       | 2020                        |            |  |
| Broker                         | CBRE                        |            |  |
| Architects                     | Ángel Asenjo                |            |  |
| Construction company           | Tendering process           |            |  |