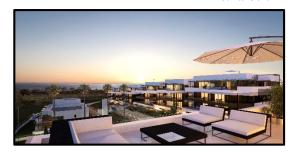

### **LIMONAR HOMES**

**Limonar Homes** comprises 154 residential units located in Colinas del Limonar, a privileged location in the east area of Málaga which is a residential district of the highest quality. The development has fantastic views on the Mediterranean Sea and it is surrounded by green areas and well connected with Málaga city center.

- 2, 3 and 4 bedrooms
- Communal swimming pools, one of which is an olympic (50m long) swimming pool.
- Playgrounds
- Garden areas (30.000 m2)
- Outdoor fitness areas
- Breeam Certificate

|                                | 2B                     | 31# - 20%                    |  |
|--------------------------------|------------------------|------------------------------|--|
| Typology<br>(Units) – (%)      | 3B                     | 72# - 47%                    |  |
|                                | 4B                     | 51# - 33%                    |  |
| # Total units                  | 154                    |                              |  |
| Total income (€)               | 76.930.000€            | 76.930.000€                  |  |
| Commercial Status / Sales rate | On Sale / 12 units per | On Sale / 12 units per month |  |
| Works Start date               | H2 2018 (Exp.)         | H2 2018 (Exp.)               |  |
| Delivery                       | 2020                   |                              |  |
| Broker                         | Casa de las Torres     |                              |  |
| Architects                     | НСР                    |                              |  |
| Construction company           | Tendering process      |                              |  |