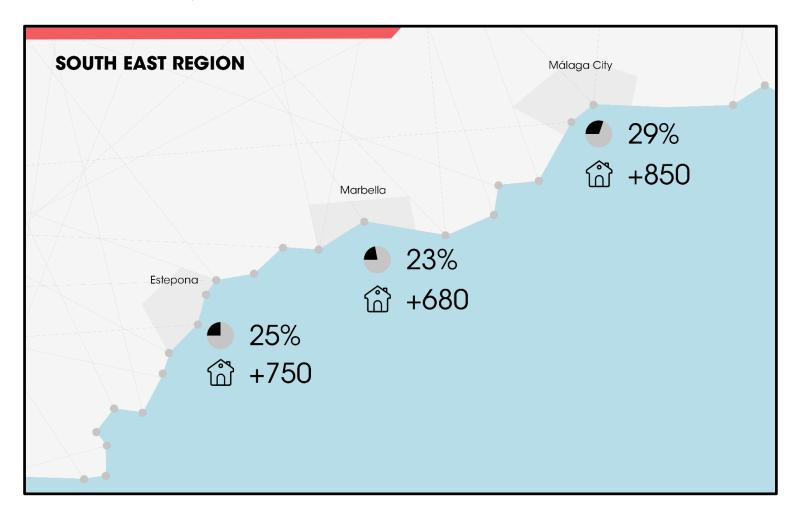

### REGIONAL MACRO (1)

**5.7m** inhabitants

12% of the country

**5.3k** new housing LTM transactions

6% of the country's new housing transactions

23.1% unemployment rate

vs. 15.3% national unemployment rate

6.9% extra HPA captured

vs. 3.3% projected for the region

**54k** unsold stock

1.7% of total stock

Units on the market vs. Local competitors (Málaga)

**Palacio Homes** 