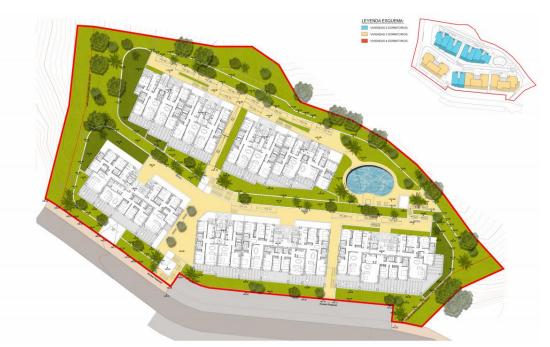

### **LIMONAR HOMES**

**Limonar Homes** comprises 154 residential units located in Colinas del Limonar, a privileged location in the east area of Málaga which is a residential district of the highest quality. The development has fantastic views on the Mediterranean Sea and it is surrounded by green areas and well connected with Málaga city center.