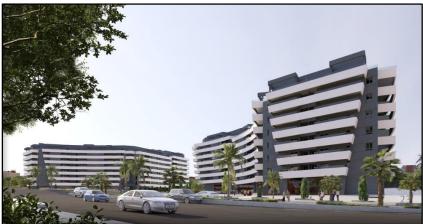

### **LIMONAR HOMES**

**Limonar Homes** comprises 154 residential units located in Colinas del Limonar, a privileged location in the east area of Málaga which is a residential district of the highest quality. The development has fantastic views on the Mediterranean Sea and it is surrounded by green areas and well connected with Málaga city center.

- 2, 3 and 4 bedrooms
- Communal swimming pools, one of which is an olympic (50m long) swimming pool.
- Playgrounds
- Garden areas (30.000 m2)
- Outdoor fitness areas
- Breeam Certificate

|                                | 2B                     | 31# - 20%                    |  |
|--------------------------------|------------------------|------------------------------|--|
| Typology<br>(Units) – (%)      | 3B                     | 72# - 47%                    |  |
|                                | 4B                     | 51# - 33%                    |  |
| # Total units                  | 154                    |                              |  |
| Total income (€)               | 76.930.000€            | 76.930.000€                  |  |
| Commercial Status / Sales rate | On Sale / 12 units per | On Sale / 12 units per month |  |
| Works Start date               | H2 2018 (Exp.)         | H2 2018 (Exp.)               |  |
| Delivery                       | 2020                   |                              |  |
| Broker                         | Casa de las Torres     |                              |  |
| Architects                     | НСР                    |                              |  |
| Construction company           | Tendering process      |                              |  |