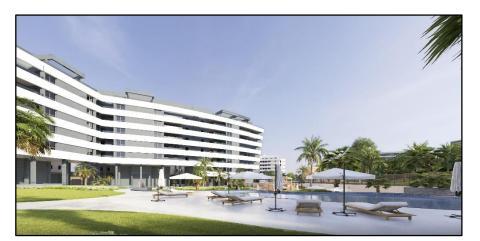

### **HACIENDA HOMES**

**Hacienda Homes** comprises 319 units located in Avenida Lope de Vega, a new development area in the northwest of Málaga city and next to Teatinos. Hacienda Cabello is well connected with the city center by public and private transport and 10 minutes away from Teatinos and the university.

- 308 residential units with parking and storage room
- 11 commercial units
- 1, 2, 3 and 4 bedrooms
- Swimming pools for children and adults
- Playgrounds
- Gourmet Room
- Breeam Certificate

|                                | 1B                          | 19# - 6%   |  |
|--------------------------------|-----------------------------|------------|--|
| Typology                       | 2В                          | 57# - 19%  |  |
| (Units) – (%)                  | 3B                          | 154# - 50% |  |
|                                | 4B                          | 78# - 25%  |  |
| # Total units                  | 308 + 11 commercial units   |            |  |
| Total income (€)               | 97.131.000€                 |            |  |
| Commercial Status / Sales rate | On sale / 7 units per month |            |  |
| Works Start Date               | H2 2018 (Exp.)              |            |  |
| Delivery                       | 2020                        |            |  |
| Broker                         | CBRE                        |            |  |
| Architects                     | Ángel Asenjo                |            |  |
| Construction company           | Tendering process           |            |  |