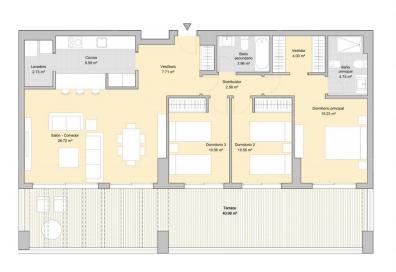

### **LIMONAR HOMES**

**Limonar Homes** comprises 154 residential units located in Colinas del Limonar, a privileged location in the east area of Málaga which is a residential district of the highest quality. The development has fantastic views on the Mediterranean Sea and it is surrounded by green areas and well connected with Málaga city center.

- 2, 3 and 4 bedrooms
- Communal swimming pools, one of which is an olympic (50m long) swimming pool.
- Playgrounds
- Garden areas (30.000 m2)
- Outdoor fitness areas
- Breeam Certificate

|                                | 2B                     | 31# - 20%                    |  |
|--------------------------------|------------------------|------------------------------|--|
| Typology<br>(Units) – (%)      | 3B                     | 72# - 47%                    |  |
|                                | 4B                     | 51# - 33%                    |  |
| # Total units                  | 154                    |                              |  |
| Total income (€)               | 76.930.000€            | 76.930.000€                  |  |
| Commercial Status / Sales rate | On Sale / 12 units per | On Sale / 12 units per month |  |
| Works Start date               | H2 2018 (Exp.)         | H2 2018 (Exp.)               |  |
| Delivery                       | 2020                   |                              |  |
| Broker                         | Casa de las Torres     |                              |  |
| Architects                     | НСР                    |                              |  |
| Construction company           | Tendering process      |                              |  |