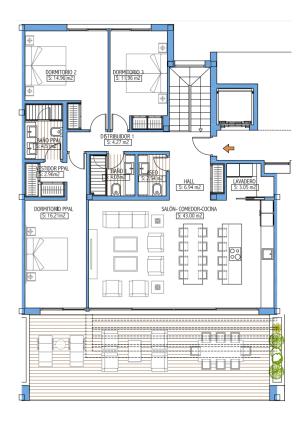

### **LIMONAR HOMES**

**Limonar Homes** comprises 154 residential units located in Colinas del Limonar, a privileged location in the east area of Málaga which is a residential district of the highest quality. The development has fantastic views on the Mediterranean Sea and it is surrounded by green areas and well connected with Málaga city center.

- 2, 3 and 4 bedrooms
- Communal swimming pools, one of which is an olympic (50m long) swimming pool.
- Playgrounds
- Garden areas (30.000 m2)
- Outdoor fitness areas
- Breeam Certificate

|                                | 2B                     | 31# - 20%                    |  |
|--------------------------------|------------------------|------------------------------|--|
| Typology<br>(Units) – (%)      | 3B                     | 72# - 47%                    |  |
|                                | 4B                     | 51# - 33%                    |  |
| # Total units                  | 154                    |                              |  |
| Total income (€)               | 76.930.000€            | 76.930.000€                  |  |
| Commercial Status / Sales rate | On Sale / 12 units per | On Sale / 12 units per month |  |
| Works Start date               | H2 2018 (Exp.)         | H2 2018 (Exp.)               |  |
| Delivery                       | 2020                   |                              |  |
| Broker                         | Casa de las Torres     |                              |  |
| Architects                     | НСР                    |                              |  |
| Construction company           | Tendering process      |                              |  |