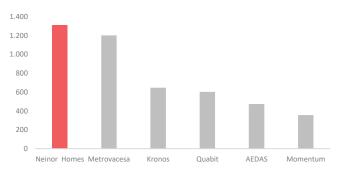

6.9% extra HPA captured

vs. 3.3% projected for the region

**54k** unsold stock

1.7% of total stock

Units on the market vs. Local competitors (Málaga)

**Palacio Homes** 