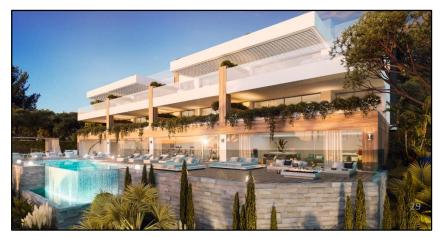

### **LIMONAR HOMES**

**Limonar Homes** comprises 154 residential units located in Colinas del Limonar, a privileged location in the east area of Málaga which is a residential district of the highest quality. The development has fantastic views on the Mediterranean Sea and it is surrounded by green areas and well connected with Málaga city center.

- 2, 3 and 4 bedrooms
- Communal swimming pools, one of which is an olympic (50m long) swimming pool.
- Playgrounds
- Garden areas (30.000 m2)
- Outdoor fitness areas
- Breeam Certificate

|                                | 2B                     | 31# - 20%                    |  |
|--------------------------------|------------------------|------------------------------|--|
| Typology<br>(Units) – (%)      | 3B                     | 72# - 47%                    |  |
|                                | 4B                     | 51# - 33%                    |  |
| # Total units                  | 154                    |                              |  |
| Total income (€)               | 76.930.000€            | 76.930.000€                  |  |
| Commercial Status / Sales rate | On Sale / 12 units per | On Sale / 12 units per month |  |
| Works Start date               | H2 2018 (Exp.)         | H2 2018 (Exp.)               |  |
| Delivery                       | 2020                   |                              |  |
| Broker                         | Casa de las Torres     |                              |  |
| Architects                     | НСР                    |                              |  |
| Construction company           | Tendering process      |                              |  |