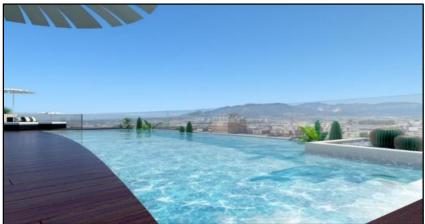

### **LIMONAR HOMES**

**Limonar Homes** comprises 154 residential units located in Colinas del Limonar, a privileged location in the east area of Málaga which is a residential district of the highest quality. The development has fantastic views on the Mediterranean Sea and it is surrounded by green areas and well connected with Málaga city center.

- 2, 3 and 4 bedrooms
- Communal swimming pools, one of which is an olympic (50m long) swimming pool.
- Playgrounds
- Garden areas (30.000 m2)
- Outdoor fitness areas
- Breeam Certificate

|                                | 2B                     | 31# - 20%                    |  |
|--------------------------------|------------------------|------------------------------|--|
| Typology<br>(Units) – (%)      | 3B                     | 72# - 47%                    |  |
|                                | 4B                     | 51# - 33%                    |  |
| # Total units                  | 154                    |                              |  |
| Total income (€)               | 76.930.000€            | 76.930.000€                  |  |
| Commercial Status / Sales rate | On Sale / 12 units per | On Sale / 12 units per month |  |
| Works Start date               | H2 2018 (Exp.)         | H2 2018 (Exp.)               |  |
| Delivery                       | 2020                   |                              |  |
| Broker                         | Casa de las Torres     |                              |  |
| Architects                     | НСР                    |                              |  |
| Construction company           | Tendering process      |                              |  |