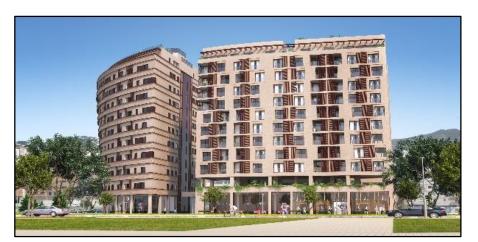

### **HACIENDA HOMES**

**Hacienda Homes** comprises 319 units located in Avenida Lope de Vega, a new development area in the northwest of Málaga city and next to Teatinos. Hacienda Cabello is well connected with the city center by public and private transport and 10 minutes away from Teatinos and the university.

- 308 residential units with parking and storage room
- 11 commercial units
- 1, 2, 3 and 4 bedrooms
- Swimming pools for children and adults
- Playgrounds
- Gourmet Room
- Breeam Certificate

|                                | 1B                          | 19# - 6%   |  |
|--------------------------------|-----------------------------|------------|--|
| Typology                       | 2В                          | 57# - 19%  |  |
| (Units) – (%)                  | 3B                          | 154# - 50% |  |
|                                | 4B                          | 78# - 25%  |  |
| # Total units                  | 308 + 11 commercial units   |            |  |
| Total income (€)               | 97.131.000€                 |            |  |
| Commercial Status / Sales rate | On sale / 7 units per month |            |  |
| Works Start Date               | H2 2018 (Exp.)              |            |  |
| Delivery                       | 2020                        |            |  |
| Broker                         | CBRE                        |            |  |
| Architects                     | Ángel Asenjo                |            |  |
| Construction company           | Tendering process           |            |  |