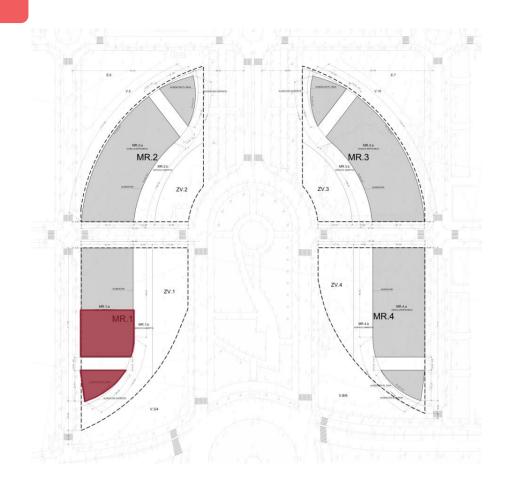

### ARTOLA 9.1, 7.1 & 8.2

**Artola** comprises plots 7.1, 8.2 and 9.1 in the Artola Alta development area. It is a small prime neighborhood of Marbella and it is well connected with the city center.

Artola Project will be developed in two different phases, Artola 9.1 (72 units) and Artola 7.1+8.2 (56 units). These projects are located in a priviledge situation next to Cabopino Golf course, enjoying a fantastic open views to the sea and the golf course.

Both developments have been designed as a low-height multifamily housing taking advantage of the market demand, following the new urban regulation of Marbella.

| 06 |  |  |
|----|--|--|
|    |  |  |

| 2B<br>3B                                             | 38# - 30%<br>78# - 61%            |
|------------------------------------------------------|-----------------------------------|
| 3B                                                   | 70# 610/                          |
|                                                      | 78# - 61%                         |
| 4B                                                   | 12# - 9%                          |
| 72# (Artola 9.1). 16# (Artola 7.1), 40# (Artola 8.2) |                                   |
| Not defined                                          |                                   |
| Expected 1st GO this year / N/A                      |                                   |
| H1 2019 (Exp)                                        |                                   |
| 2021                                                 |                                   |
| PRIME INVEST                                         |                                   |
| MAIZ & DIAZ                                          |                                   |
|                                                      |                                   |
|                                                      | H1 2019 (Exp)  2021  PRIME INVEST |