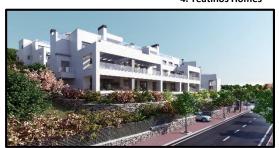

### ARTOLA 9.1, 7.1 & 8.2

**Artola** comprises plots 7.1, 8.2 and 9.1 in the Artola Alta development area. It is a small prime neighborhood of Marbella and it is well connected with the city center.

Artola Project will be developed in two different phases, Artola 9.1 (72 units) and Artola 7.1+8.2 (56 units). These projects are located in a priviledge situation next to Cabopino Golf course, enjoying a fantastic open views to the sea and the golf course.

Both developments have been designed as a low-height multifamily housing taking advantage of the market demand, following the new urban regulation of Marbella.

| 06 |  |  |
|----|--|--|
|    |  |  |

| 2B<br>3B                                             | 38# - 30%<br>78# - 61%            |
|------------------------------------------------------|-----------------------------------|
| 3B                                                   | 70# 610/                          |
|                                                      | 78# - 61%                         |
| 4B                                                   | 12# - 9%                          |
| 72# (Artola 9.1). 16# (Artola 7.1), 40# (Artola 8.2) |                                   |
| Not defined                                          |                                   |
| Expected 1st GO this year / N/A                      |                                   |
| H1 2019 (Exp)                                        |                                   |
| 2021                                                 |                                   |
| PRIME INVEST                                         |                                   |
| MAIZ & DIAZ                                          |                                   |
|                                                      |                                   |
|                                                      | H1 2019 (Exp)  2021  PRIME INVEST |