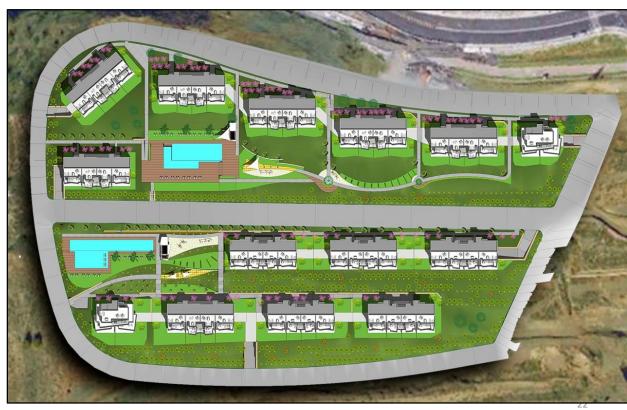

### **LIMONAR HOMES**

**Limonar Homes** comprises 154 residential units located in Colinas del Limonar, a privileged location in the east area of Málaga which is a residential district of the highest quality. The development has fantastic views on the Mediterranean Sea and it is surrounded by green areas and well connected with Málaga city center.

- 2, 3 and 4 bedrooms
- Communal swimming pools, one of which is an olympic (50m long) swimming pool.
- Playgrounds
- Garden areas (30.000 m2)
- Outdoor fitness areas
- Breeam Certificate

|                                | 2B                     | 31# - 20%                    |  |
|--------------------------------|------------------------|------------------------------|--|
| Typology<br>(Units) – (%)      | 3B                     | 72# - 47%                    |  |
|                                | 4B                     | 51# - 33%                    |  |
| # Total units                  | 154                    |                              |  |
| Total income (€)               | 76.930.000€            | 76.930.000€                  |  |
| Commercial Status / Sales rate | On Sale / 12 units per | On Sale / 12 units per month |  |
| Works Start date               | H2 2018 (Exp.)         | H2 2018 (Exp.)               |  |
| Delivery                       | 2020                   |                              |  |
| Broker                         | Casa de las Torres     |                              |  |
| Architects                     | НСР                    |                              |  |
| Construction company           | Tendering process      |                              |  |