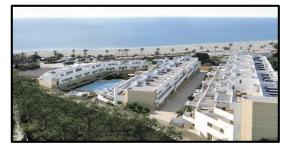

### **LIMONAR HOMES**

**Limonar Homes** comprises 154 residential units located in Colinas del Limonar, a privileged location in the east area of Málaga which is a residential district of the highest quality. The development has fantastic views on the Mediterranean Sea and it is surrounded by green areas and well connected with Málaga city center.

- 2, 3 and 4 bedrooms
- Communal swimming pools, one of which is an olympic (50m long) swimming pool.
- Playgrounds
- Garden areas (30.000 m2)
- Outdoor fitness areas
- Breeam Certificate

|                                | 2B                     | 31# - 20%                    |  |
|--------------------------------|------------------------|------------------------------|--|
| Typology<br>(Units) – (%)      | 3B                     | 72# - 47%                    |  |
|                                | 4B                     | 51# - 33%                    |  |
| # Total units                  | 154                    |                              |  |
| Total income (€)               | 76.930.000€            | 76.930.000€                  |  |
| Commercial Status / Sales rate | On Sale / 12 units per | On Sale / 12 units per month |  |
| Works Start date               | H2 2018 (Exp.)         | H2 2018 (Exp.)               |  |
| Delivery                       | 2020                   |                              |  |
| Broker                         | Casa de las Torres     |                              |  |
| Architects                     | НСР                    |                              |  |
| Construction company           | Tendering process      |                              |  |