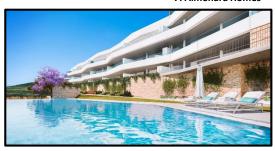

### **LIMONAR HOMES**

**Limonar Homes** comprises 154 residential units located in Colinas del Limonar, a privileged location in the east area of Málaga which is a residential district of the highest quality. The development has fantastic views on the Mediterranean Sea and it is surrounded by green areas and well connected with Málaga city center.

- 2, 3 and 4 bedrooms
- Communal swimming pools, one of which is an olympic (50m long) swimming pool.
- Playgrounds
- Garden areas (30.000 m2)
- Outdoor fitness areas
- Breeam Certificate

|                                | 2B                     | 31# - 20%                    |  |
|--------------------------------|------------------------|------------------------------|--|
| Typology<br>(Units) – (%)      | 3B                     | 72# - 47%                    |  |
|                                | 4B                     | 51# - 33%                    |  |
| # Total units                  | 154                    |                              |  |
| Total income (€)               | 76.930.000€            | 76.930.000€                  |  |
| Commercial Status / Sales rate | On Sale / 12 units per | On Sale / 12 units per month |  |
| Works Start date               | H2 2018 (Exp.)         | H2 2018 (Exp.)               |  |
| Delivery                       | 2020                   |                              |  |
| Broker                         | Casa de las Torres     |                              |  |
| Architects                     | НСР                    |                              |  |
| Construction company           | Tendering process      |                              |  |