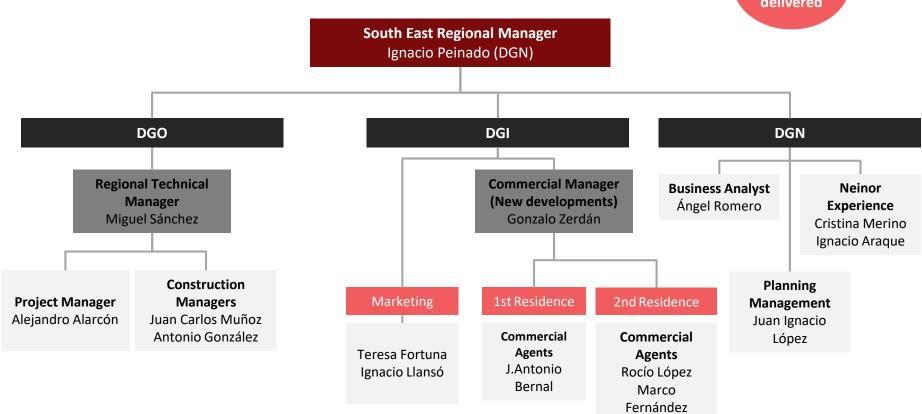

### **SOUTH EAST REGION ORGANIZATIONAL CHART**

25,000+ houses delivered

### **SOUTH EAST TEAM BRIEF**

+20

+20

7 Ignacio Peinado Regional Manager MSc. Civil Engineering Homes delivered: 1.091

#### DGO

Miguel Sánchez **Technical Manager BSc in Economics** 

Homes delivered: 7.500+

+20 Alejandro Alarcón **Project Manager Building Engineer** Homes delivered: 3.000

Juan Carlos Muñoz **Construction Manager** Industrial Engineer, Lawyer Homes delivered: 271

+20 Antonio González **Construction Manager Quantity Surveyor** Homes delivered: 1.800

### DGN

Ángel Romero

S.E. Business Manager
MSc. Civil Engineering

Juan Ignacio López

Planning Management
Architect

Cristina Merino

Neinor Experience
Quantity surveyor

Ignacio Araque

### **DGI & MARKETING**

Gonzalo Zerdán

Commercial Manager

Marketing

Homes delivered: 2.600+

Marco Fernández

Total experience years

Commercial Agent