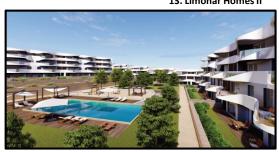

### **LIMONAR HOMES**

**Limonar Homes** comprises 154 residential units located in Colinas del Limonar, a privileged location in the east area of Málaga which is a residential district of the highest quality. The development has fantastic views on the Mediterranean Sea and it is surrounded by green areas and well connected with Málaga city center.

- 2, 3 and 4 bedrooms
- Communal swimming pools, one of which is an olympic (50m long) swimming pool.
- Playgrounds
- Garden areas (30.000 m2)
- Outdoor fitness areas
- Breeam Certificate

|                                | 2B                     | 31# - 20%                    |  |
|--------------------------------|------------------------|------------------------------|--|
| Typology<br>(Units) – (%)      | 3B                     | 72# - 47%                    |  |
|                                | 4B                     | 51# - 33%                    |  |
| # Total units                  | 154                    |                              |  |
| Total income (€)               | 76.930.000€            | 76.930.000€                  |  |
| Commercial Status / Sales rate | On Sale / 12 units per | On Sale / 12 units per month |  |
| Works Start date               | H2 2018 (Exp.)         | H2 2018 (Exp.)               |  |
| Delivery                       | 2020                   |                              |  |
| Broker                         | Casa de las Torres     |                              |  |
| Architects                     | НСР                    |                              |  |
| Construction company           | Tendering process      |                              |  |