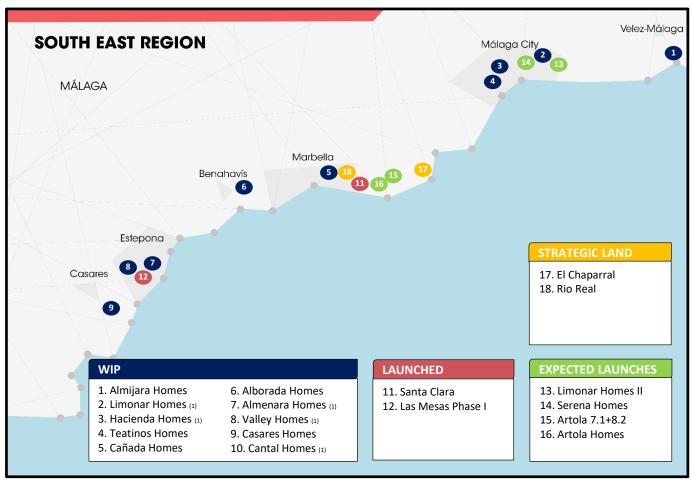

## **SOUTH EAST REGION (September 2018)**

149 Cummulative deliveries

Strategic

2 sites

**+500** units

Land Bank

**15** sites

**+800** units

Launched

2 sites

**+290** units

WIP

**10** sites

**+1,350** units

**TOTAL** 

**29** sites

**+2,900** units

### Neinor Homes. Site Tour / South East / September 2018

1. Almijara Homes

4. Teatinos Homes

7. Almenara Homes

2. Limonar Homes

5. Cañada Homes

8. Valley Homes

3. Hacienda Homes

6. Alborada Homes

9. Casares Homes

### Neinor Homes. Site Tour / South East / September 2018

10. Cantal Homes

13. Limonar Homes II

16. Artola Homes

11. Santa Clara

14. Serena Homes

17. El Chaparral

12. Mesas Homes

15. Artola 7.1+8.2

18. Rio Real

**Neinor Homes** 