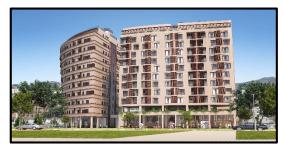

### **LIMONAR HOMES**

**Limonar Homes** comprises 154 residential units located in Colinas del Limonar, a privileged location in the east area of Málaga which is a residential district of the highest quality. The development has fantastic views on the Mediterranean Sea and it is surrounded by green areas and well connected with Málaga city center.

- 2, 3 and 4 bedrooms
- Communal swimming pools, one of which is an olympic (50m long) swimming pool.
- Playgrounds
- Garden areas (30.000 m2)
- Outdoor fitness areas
- Breeam Certificate

|                                | 2B                     | 31# - 20%                    |  |
|--------------------------------|------------------------|------------------------------|--|
| Typology<br>(Units) – (%)      | 3B                     | 72# - 47%                    |  |
|                                | 4B                     | 51# - 33%                    |  |
| # Total units                  | 154                    |                              |  |
| Total income (€)               | 76.930.000€            | 76.930.000€                  |  |
| Commercial Status / Sales rate | On Sale / 12 units per | On Sale / 12 units per month |  |
| Works Start date               | H2 2018 (Exp.)         | H2 2018 (Exp.)               |  |
| Delivery                       | 2020                   |                              |  |
| Broker                         | Casa de las Torres     |                              |  |
| Architects                     | НСР                    |                              |  |
| Construction company           | Tendering process      |                              |  |