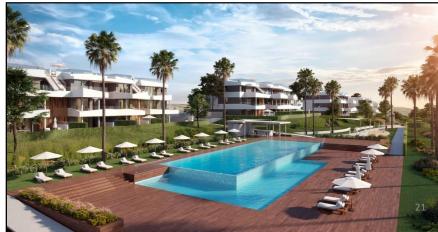

### **LIMONAR HOMES**

**Limonar Homes** comprises 154 residential units located in Colinas del Limonar, a privileged location in the east area of Málaga which is a residential district of the highest quality. The development has fantastic views on the Mediterranean Sea and it is surrounded by green areas and well connected with Málaga city center.

- 2, 3 and 4 bedrooms
- Communal swimming pools, one of which is an olympic (50m long) swimming pool.
- Playgrounds
- Garden areas (30.000 m2)
- Outdoor fitness areas
- Breeam Certificate

|                                | 2B                     | 31# - 20%                    |  |
|--------------------------------|------------------------|------------------------------|--|
| Typology<br>(Units) – (%)      | 3B                     | 72# - 47%                    |  |
|                                | 4B                     | 51# - 33%                    |  |
| # Total units                  | 154                    |                              |  |
| Total income (€)               | 76.930.000€            | 76.930.000€                  |  |
| Commercial Status / Sales rate | On Sale / 12 units per | On Sale / 12 units per month |  |
| Works Start date               | H2 2018 (Exp.)         | H2 2018 (Exp.)               |  |
| Delivery                       | 2020                   |                              |  |
| Broker                         | Casa de las Torres     |                              |  |
| Architects                     | НСР                    |                              |  |
| Construction company           | Tendering process      |                              |  |