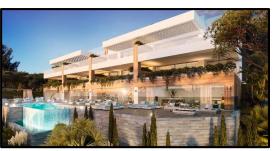

### **HACIENDA HOMES**

**Hacienda Homes** comprises 319 units located in Avenida Lope de Vega, a new development area in the northwest of Málaga city and next to Teatinos. Hacienda Cabello is well connected with the city center by public and private transport and 10 minutes away from Teatinos and the university.

- 308 residential units with parking and storage room
- 11 commercial units
- 1, 2, 3 and 4 bedrooms
- Swimming pools for children and adults
- Playgrounds
- Gourmet Room
- Breeam Certificate

|                                | 1B                          | 19# - 6%   |  |
|--------------------------------|-----------------------------|------------|--|
| Typology                       | 2В                          | 57# - 19%  |  |
| (Units) – (%)                  | 3B                          | 154# - 50% |  |
|                                | 4B                          | 78# - 25%  |  |
| # Total units                  | 308 + 11 commercial units   |            |  |
| Total income (€)               | 97.131.000€                 |            |  |
| Commercial Status / Sales rate | On sale / 7 units per month |            |  |
| Works Start Date               | H2 2018 (Exp.)              |            |  |
| Delivery                       | 2020                        |            |  |
| Broker                         | CBRE                        |            |  |
| Architects                     | Ángel Asenjo                |            |  |
| Construction company           | Tendering process           |            |  |