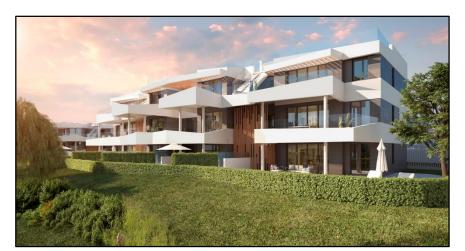

### **LIMONAR HOMES**

**Limonar Homes** comprises 154 residential units located in Colinas del Limonar, a privileged location in the east area of Málaga which is a residential district of the highest quality. The development has fantastic views on the Mediterranean Sea and it is surrounded by green areas and well connected with Málaga city center.

- 2, 3 and 4 bedrooms
- Communal swimming pools, one of which is an olympic (50m long) swimming pool.
- Playgrounds
- Garden areas (30.000 m2)
- Outdoor fitness areas
- Breeam Certificate

|                                | 2B                     | 31# - 20%                    |  |
|--------------------------------|------------------------|------------------------------|--|
| Typology<br>(Units) – (%)      | 3B                     | 72# - 47%                    |  |
|                                | 4B                     | 51# - 33%                    |  |
| # Total units                  | 154                    |                              |  |
| Total income (€)               | 76.930.000€            | 76.930.000€                  |  |
| Commercial Status / Sales rate | On Sale / 12 units per | On Sale / 12 units per month |  |
| Works Start date               | H2 2018 (Exp.)         | H2 2018 (Exp.)               |  |
| Delivery                       | 2020                   |                              |  |
| Broker                         | Casa de las Torres     |                              |  |
| Architects                     | НСР                    |                              |  |
| Construction company           | Tendering process      |                              |  |