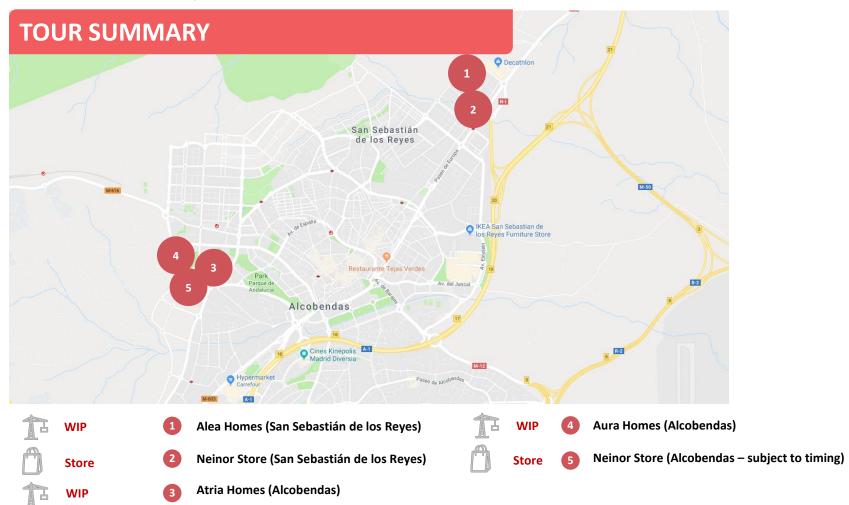

# **Tour Summary**

#### A WALK THROUGH THE VALUE CHAIN

# **Neinor Store**

Launched

WIP

San Sebastián de los Reyes

- Alea Homes (San Sebastián de los Reyes)
- Atria Homes (Alcobendas)
- Aura Homes (Alcobendas)

# **Delivered**

Dehesa Homes (delivered in 2017)