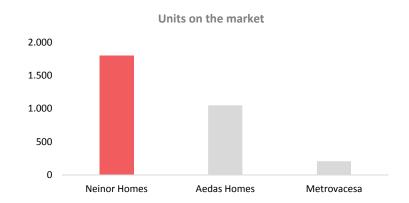

Launched

9 sites

**920** units

WIP

 $9_{\text{sites}}$ 

**1,023** units

**1,775 units** on the market

**TOTAL** 