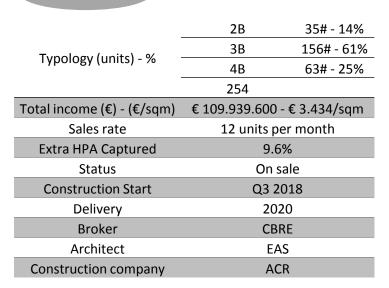

### **AURA HOMES**

Aura Homes 254 residential units located in Alcobendas, a little town 20km from the city center of Madrid. It is well connected to city center through public transport (metro, buses, train...) and main roads M-30, M-40, A-1. The area has all necessary services within a 2km radio.

There are hospitals (Centro Medico Millenium), international education centers (Greenwich School, Brains School) and consolidated retail and leisure areas (Carrefour, Centro Comercial La Vega, Heron City Diversia). It is surrounded by green areas and sports facilities (Holmes Place La Morajela, Millenium Center) and Moraleja Golf Club. Also, Alcobendas hosts several international companies such as (Indra, Mercedes Benz, Samsung etc...).

- 2, 3 and 4 bedrooms
- Communal swimming pool
- Playgrounds
- Garden areas
- · Breeam Certificate