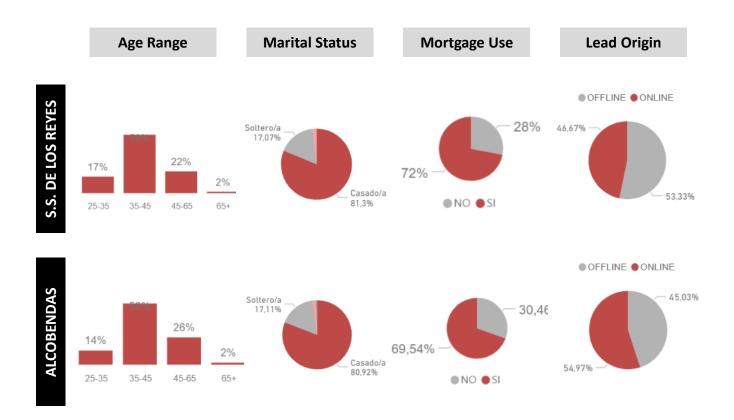

center of Madrid. It is well connected to city center through public transport (metro, buses, train...) and main roads M-30, M-40, A-1. The area has all necessary services within a 2km radio.

There are hospitals (Centro Medico Millenium), international education centers (Greenwich School, Brains School) and consolidated retail and leisure areas (Carrefour, Centro Comercial La Vega, Heron City Diversia). It is surrounded by green areas and sports facilities (Holmes Place La Morajela, Millenium Center) and Moraleja Golf Club. Also, Alcobendas hosts several international companies such as (Indra, Mercedes Benz, Samsung etc...).

- 2, 3 and 4 bedrooms
- Communal swimming pool
- Playgrounds
- Garden areas
- · Breeam Certificate









# **Customer Centric Summary**

# **CUSTOMER CENTRIC**