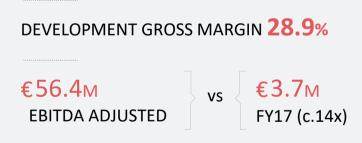

# **STRONG EARNINGS WITH €56M EBITDA**

> Revenues and profit reflecting the 1,000+ units notarized

#### Summary P&L (in €M)<sup>1</sup>

| €М                                       | FY 2018 | FY 2017 | Change FY ' | 18 vs. FY '17 |
|------------------------------------------|---------|---------|-------------|---------------|
| Revenues                                 | 381.8   | 225.1   | 156.7       | 70%           |
| Gross Margin                             | 121.7   | 61.3    | 60.4        | 99%           |
| Gross Margin (%)                         | 31.9%   | 27.2%   |             |               |
| OpEx & Other <sup>1</sup>                | (62.3)  | (53.8)  | (8.5)       | 16%           |
| Gains (Losses) on disposals <sup>2</sup> | 0.0     | 0.7     | (0.7)       | (94%)         |
| Operating EBITDA                         | 59.5    | 8.3     | 51.2        | 617%          |
| Change in Trade Provisions <sup>3</sup>  | (1.9)   | (4.5)   | 2.6         | (59%)         |
| NIIF 9 Provision                         | (1.3)   | 0.0     | (1.3)       | 0%            |
| EBITDA Adjusted                          | 56.4    | 3.7     | 52.7        | 1423 %        |
| Amortization                             | (1.3)   | (0.7)   | (0.6)       | n.s           |
| Operating Profit (Loss)                  | 55.1    | 3.0     | 52.1        | 1736%         |
| Operating Margin                         | 14.4%   | 1.3%    |             |               |
| Finance Costs                            | (10.9)  | (7.7)   | (3.2)       | 41%           |
| Profit (Loss) before Tax                 | 44.2    | (4.7)   | 48.9        | n.s           |
| Tax charge <sup>4</sup>                  | 5.8     | 0.0     | 5.8         | 0%            |
| Profit (Loss) for the period             | 50.0    | (4.6)   | 54.6        | n.s           |