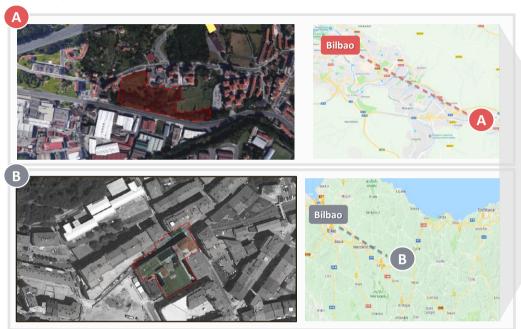

### Summary Q4 acquisitions

| ASSET                       | Α                    | В                       |
|-----------------------------|----------------------|-------------------------|
| Location                    | Galdácano, Vizcaya   | Eibar, Guipúzcoa        |
| Residential Units           | 68                   | 79                      |
| Residential sqm             | 6,840                | 8,854                   |
| Permission Status           | Fully permitted land | Ready to built $^{(1)}$ |
| Sales assumption (€k /unit) | 275                  | 397                     |
| Sales assumption (€ /sqm)   | 2,730                | 3,495                   |
| HPA assumption              | 2.0%                 | 3.6%                    |
| Target Gross Margin         | 25%+                 | 25%+                    |
| Acquisition Financing       | 50%                  | -                       |
| Closing Price (€m / € psm)  | 425                  | 774                     |
| Pending urban costs (€k)    | 256                  | 1,789                   |