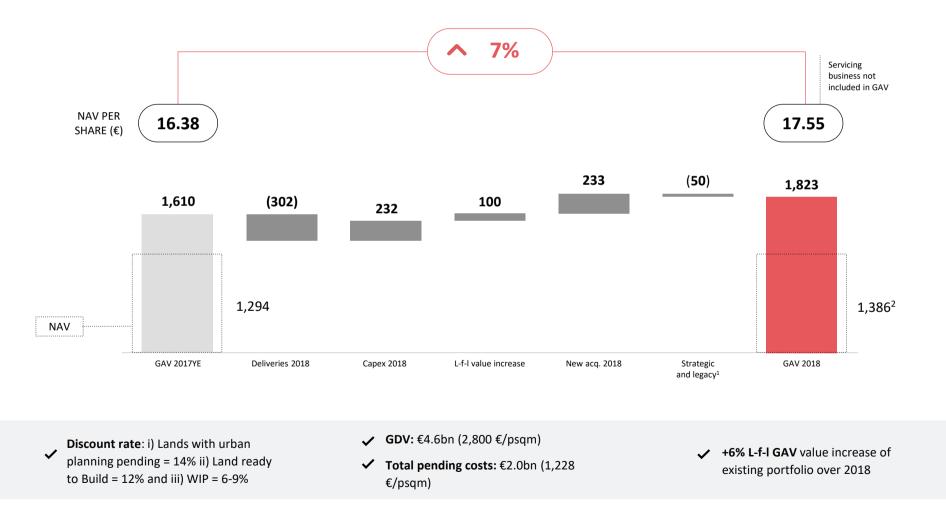

## NAV INCREASED BY 7% YoY

> During FY2018 NAV increased to 17.55 € per share to a total €1,386m and a 7% appreciation during the fiscal year, according to appraiser Savills.

<sup>1</sup> Reduction of €104.5m of strategic land as appraised by Savills but not yet in the Company's balance sheet and includes €53.6m of legacy assets. <sup>2</sup> Adjusted deducting working capital of €146.6m, deducting net financial debt of €344.2m and adding adjustments of €0.4m, prepayments of €1.6m and other non current assets of €32.7m.