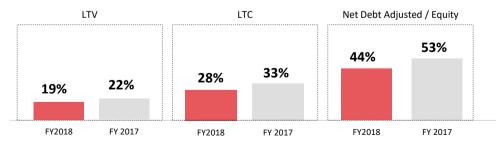

## PRUDENT DEBT RATIOS

### > Net debt reduction and conservative debt

ratios (LTV <19%)

CONSERVATIVE DEBT RATIOS LTV AT **18.9%** vs **22.3%** in FY 2017

GROSS DEBT REDUCTION €380.5M vs €417.7M in FY 2017

NET DEBT OF **€266.8**M NET DEBT ADJUSTED **€344.2**M

BETTER DEBT QUALITY FOLLOWING REPAYMENTS OF CORPORATE AND LAND

#### Key Ratios (%)