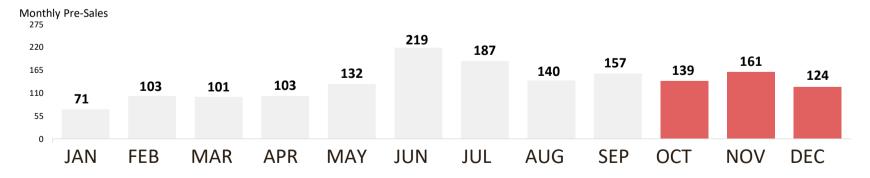

# **DISCIPLINED PRE-SALES CONTINUE**

> Strong visibility on 2019 and 2020 revenues

**STEADY PRE-SALES** IN SECOND HALF OF THE YEAR

# 1,000+ UNITS DELIVERED DURING 2018

Strong delivery results in Q4 2018 with over 650+
 deliveries in 8 different sites, more than 10 deliveries a
 day.

Astrabudua Homes

|--|

|     | Region                     | North            |
|-----|----------------------------|------------------|
|     | Location                   | Erandio, Vizcaya |
|     | Units (#)                  | 48               |
|     | Units Delivered Q4-18' (#) | 47               |
|     | Sqm                        | 5,316            |
| Kno | Construction Company       | Inbisa           |
| 1   | Construction Started       | Q1 2017          |
|     | Construction Finished      | Q2 2018          |
| No. | Delivery                   | Q4 2018          |
|     |                            |                  |