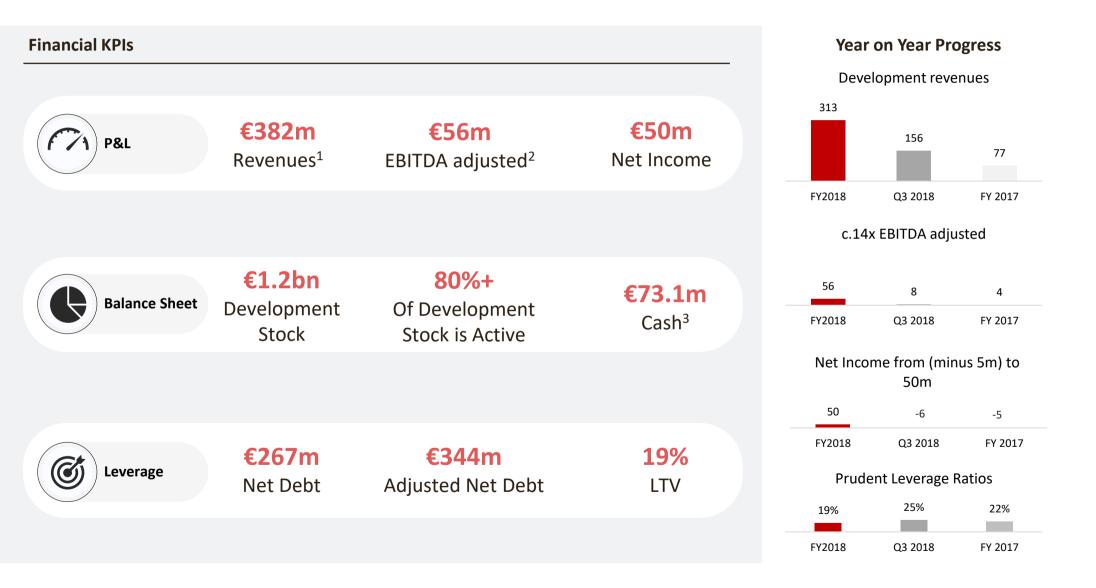

# **STRONG EARNINGS WITH €56M EBITDA**

> Revenues and profit reflecting the 1,000+ units notarized

#### Summary P&L (in €M)<sup>1</sup>

| €М                                       | FY 2018 | FY 2017 | Change FY ' | 18 vs. FY '17 |
|------------------------------------------|---------|---------|-------------|---------------|
| Revenues                                 | 381.8   | 225.1   | 156.7       | 70%           |
| Gross Margin                             | 121.7   | 61.3    | 60.4        | 99%           |
| Gross Margin (%)                         | 31.9%   | 27.2%   |             |               |
| OpEx & Other <sup>1</sup>                | (62.3)  | (53.8)  | (8.5)       | 16%           |
| Gains (Losses) on disposals <sup>2</sup> | 0.0     | 0.7     | (0.7)       | (94%)         |
| Operating EBITDA                         | 59.5    | 8.3     | 51.2        | 617%          |
| Change in Trade Provisions <sup>3</sup>  | (1.9)   | (4.5)   | 2.6         | (59%)         |
| NIIF 9 Provision                         | (1.3)   | 0.0     | (1.3)       | 0%            |
| EBITDA Adjusted                          | 56.4    | 3.7     | 52.7        | 1423 %        |
| Amortization                             | (1.3)   | (0.7)   | (0.6)       | n.s           |
| Operating Profit (Loss)                  | 55.1    | 3.0     | 52.1        | 1736%         |
| Operating Margin                         | 14.4%   | 1.3%    |             |               |
| Finance Costs                            | (10.9)  | (7.7)   | (3.2)       | 41%           |
| Profit (Loss) before Tax                 | 44.2    | (4.7)   | 48.9        | n.s           |
| Tax charge <sup>4</sup>                  | 5.8     | 0.0     | 5.8         | 0%            |
| Profit (Loss) for the period             | 50.0    | (4.6)   | 54.6        | n.s           |

### €381.8M REVENUES (+70%vs FY17)

| Development | Legacy | Servicing |
|-------------|--------|-----------|
| €313.0m     | £27 Em | £21.2m    |
| €313.0m     | €37.5m | €31.3m    |

## 1.036<sup>5</sup> UNITS DELIVERED IN 2018

€ 50M NET INCOME Resulting from solid earnings allowing the use of tax assets

<sup>1</sup> OpEx amounts to €62.3M excluding MIP fully accrual paid by LS (€4M). <sup>2</sup> It relates to sales of Non-Current assets. <sup>3</sup> Impairment related to assets unsold. <sup>4</sup> Tax charge estimate based on YTD results. <sup>5</sup> Plaza Homes 186 units, Marina Badalona 152 units, Calatana R4 84 units, San Roke Homes 75 units, Sitges Homes 63 units, Torresolo 56 units, Avenida Homes 54 units, Ikasle Homes 53 units, Landako Homes 50 units, Astrabudua 47 units, Can Mates 45units, Irun Homes 38 units, Urduliz Homes 36 units, Diagonal 119 Homes 30 units and others 67 units.