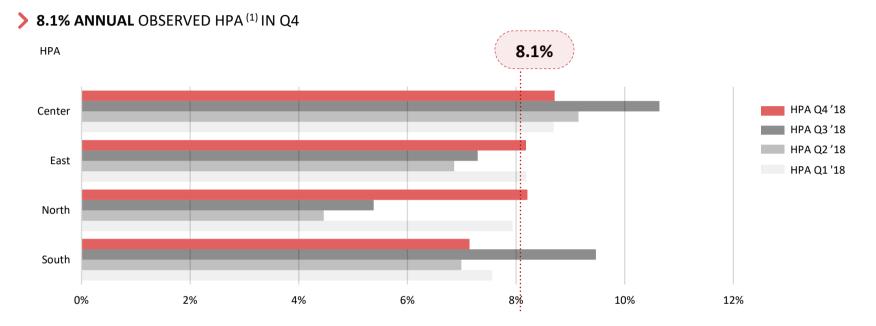

# **FY2018 RESULTS KEY HIGHLIGHTS**

> Strong results in a year with **1,036 deliveries** 

| Land Bank                 | <b>13,000+</b><br>Units Land Bank Uni                              | <b>€56m (1,000+)</b><br>ts fully permitted land acquired  | €194m (1,400+)<br>Units of strategic land secured<br>€39m downpayment   | 12,500 units<br>+500 units <sup>1</sup>        |
|---------------------------|--------------------------------------------------------------------|-----------------------------------------------------------|-------------------------------------------------------------------------|------------------------------------------------|
|                           | 2018 DELIVERIES                                                    | 2019 DELIVERIES (UNITS)                                   | 2020 DELIVERIES (UNITS)                                                 |                                                |
| Development<br>Activity   | 1,000+<br>Units delivered                                          | <b>100%wip</b><br>80%+ beyond façade works                | <b>100+%</b> Licenses<br>(4,200+ units)<br>3,300 units WIP <sup>2</sup> | 313u 2,400 WIP<br>Delivered<br>3.3x 2.2x       |
| Pre-Sales Activity        | <b>1,600+</b><br>Pre-sold units C.2,750 (€922m)<br>Orderbook units | <b>81+%</b> *<br>Pre-sold 2019 Deliveries                 | <b>30%</b> *<br>Pre-sold 2020 Deliveries                                | €756m order book<br>2,200 units<br>+22%        |
| Margin Protection         | 8.1% YoY <sup>3</sup><br>Observed HPA                              | <b>7%-8%</b> Observed construction inflation <sup>4</sup> | <b>28.9% (c.€90m)</b><br>Gross Developer Margin 2018                    | 28% gross<br>developer margin<br>+1%           |
| Valuation<br>As of Dec-18 | <b>€1,823m<sup>5</sup></b><br>Adj.GAV <b>(6% I-f-I increase)</b>   | <b>€1,386m</b><br>NAV                                     | €17.5<br>NAV per share                                                  | €1,294m NAV<br>+7%                             |
|                           | LEGACY                                                             |                                                           | SERVICING                                                               |                                                |
| Ancilliary                | €37.5m <sup>6</sup> €43m<br>Revenues Remaining                     |                                                           | €32m €18.5m<br>Revenues EBITDA                                          | €85m legacy<br>-48%<br>€18.5m Servicing EBITDA |

Note: \*Pre-sales rate as of Feb-2019. <sup>1</sup> In a number of sites the number of units projected was reduced when the project was defined and launched. <sup>2</sup>Includes some units with imminent contract signing with the construction company.<sup>3</sup> See slide 7 for more detail on observed HPA. <sup>4</sup>Inflation on per sqm construction ratios used by the Operations team, reflecting the construction prices received on all construction tenders in all regions. <sup>5</sup>Savills GAV €1,873 excluding €104m of strategic early pre-payments and including €56m of legacy assets. <sup>6</sup> Revenues have been margin neutral considering Book Value.