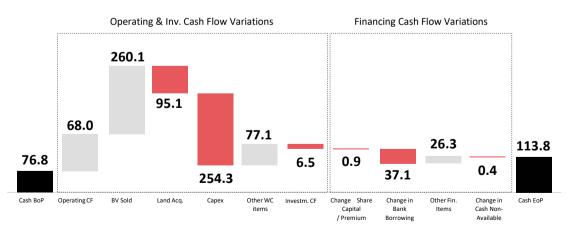

#### Summary Cash Flow (in €M)

| €M                                    | FY2018  | FY2017  | Change FY '18 v | s. FY '17 |
|---------------------------------------|---------|---------|-----------------|-----------|
| Profit (Loss) before Tax <sup>1</sup> | 44.2    | (4.7)   | 48.9            | n.s.      |
| Adjustments                           | 23.7    | 9.1     | 14.6            | 160 %     |
| Amortization                          | 1.3     | 0.7     | 0.6             | 85 %      |
| Finance Costs/Revenues                | 10.4    | 7.7     | 2.7             | 35 %      |
| Change in provisions <sup>2</sup>     | 10.8    | 4.1     | 6.7             | 164 %     |
| Incentive plans                       | 0.7     | 0.0     | 0.7             | 0 %       |
| Own Shares depreciation               | 0.4     | 0.0     | 0.4             | 0 %       |
| Gains (Losses) on disposals           | 0.0     | (0.7)   | 0.7             | n.s.      |
| Debt cancellation w/ShareHold.        | 0.0     | (2.7)   | 2.7             | n.s.      |
| CF from Operating Activities          | 67.9    | 4.5     | 63.4            | 1,409%    |
| Working Capital Variation             | (15.2)  | (191.1) | 175.9           | 92 %      |
| Change in Inventories                 | (89.4)  | (224.9) | 135.5           | n.s.      |
| Book Value Sold <sup>3</sup>          | 260.1   | 163.8   | 96.3            | 59 %      |
| Land Acquisition <sup>4</sup>         | (95.1)  | (271.2) | 176.1           | n.s.      |
| Capex                                 | (224.5) | (155.6) | (68.9)          | n.s.      |
| Other <sup>5</sup>                    | (29.9)  | (1.9)   | (28.0)          | n.s.      |
| Other WC Variations <sup>6</sup>      | 74.1    | 33.8    | 40.3            | 119 %     |
| Net Operating Cash Flow               | 52.7    | (186.6) | 239.3           | 128%      |
| CF from Investments Activities        | (6.5)   | 10.5    | (17.0)          | (162 %)   |
| Free Cash Flow                        | 46.2    | (176.1) | 222.3           | n.s.      |
| CF from Financing Activities          | (8.8)   | 190.2   | (199.0)         | (105 %)   |
| Change in Share Capital/Premium       | (0.9)   | 95.8    | (96.7)          | (101 %)   |
| Change in Bank Borrowing              | (34.2)  | 114.0   | (148.2)         | (130 %)   |
| Change in Deferred Land Debt          | 36.8    | (11.9)  | 48.7            | n.s.      |
| Finance Costs/Revenues                | (10.4)  | (7.7)   | (2.7)           | n.s.      |
| Net Cash Flow                         | 37.4    | 14.1    | 23.3            | 165%      |
| Change in Cash Not-Available          | (0.4)   | 19.8    | (20.2)          | n.s.      |
| Cash BoP                              | 76.8    | 45.3    | 31.5            | 70%       |
| Cash EoP                              | 113.8   | 76.8    | 37.0            | 48%       |
|                                       |         |         |                 |           |

**+€67.9** OPERATING CASH FLOW VS **+€4.5**M IN FY17

EQUITY EFFICIENT LAND ACQUISITION₄ (€95M€ NET OF €37M€ OF DEFERRED LAND PAYMENT)

INVESTMENT IN GROWTH €224m OF CAPEX VS €156m IN 2017

## **€46.2M FREE CASH FLOWS** vs (€176.1M)

in FY2017

#### Cash Flow Bridge (in €M)

<sup>1</sup> It excludes MIP accrual fully paid by LS. <sup>2</sup> Change in provisions includes NIIF Provision €1.3M. Impairment assets €1.8M. Insolvencies €1.6M. eviction provision €2.2M and other provisions. <sup>3</sup> Book Value sold includes 222€M of Development Book Value and 38€M of Legacy Book. <sup>4</sup> €95.1M land acquisition split into i) Fully permitted land: €56.2m. ii) Strategic land: €38.9m. <sup>5</sup> Other item mainly includes strategic land prepayments. <sup>6</sup> Other WC variations includes variations in Cash not available (-0.4€M included post-Net Cash Flow) and excludes Deferred land payment (36.8€M included in CF from financing activities).