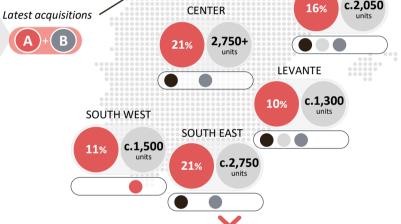

 $(\mathbf{A})$ 

1,000+ units

Current Land Bank for c.13,000 units

|   | Strategic Land Deal (1,400+ units, c. €1,000/sqm)     |
|---|-------------------------------------------------------|
| 1 | Q4 2018 Land Acquisitions (c.200 units, c. €540/sqm)  |
| I | Q3 2018 Land Acquisitions (c.350 units, c. €300/sqm ) |
|   | Q2 2018 Land Acquisitions (c.400 units, c. €370/sqm ) |
|   | Q1 2018 Land Acquisitions (c.120 units, c. €600/sqm)  |